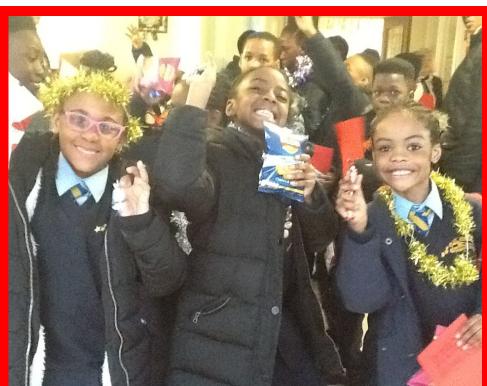

SCHOOL WILL BE **CLOSED** 

Monday 1st May 2017

Our carol singers gave a stunning first performance, when they visited a local home for Stockwell pensioners last week. Here some of them are pictured above, enjoying some Christmas cheer!