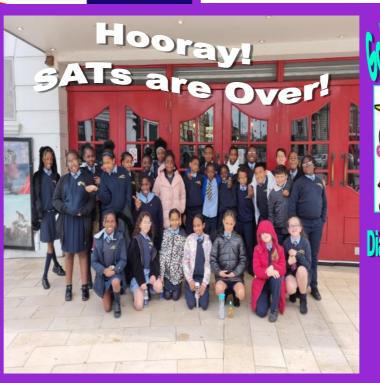

Here is a photo of Golden class, taken outside the Ritzy Cinema in Brixton this morning.

ST ANDREW'S

**CE PRIMARY SCHOOL** 

The Great St. Andrew's

**Garden Party** 

Celebrate the Queen's Platinum

Jubilee on Friday 27th May by

coming to school dressed as

royalty or by wearing red, white and blue!

Thankfully the class look suitably unstressed after their ordeal with the SAT's this week.

Diamond Class (YR) Assembly Thursday 26th May 9.00 am School Hall