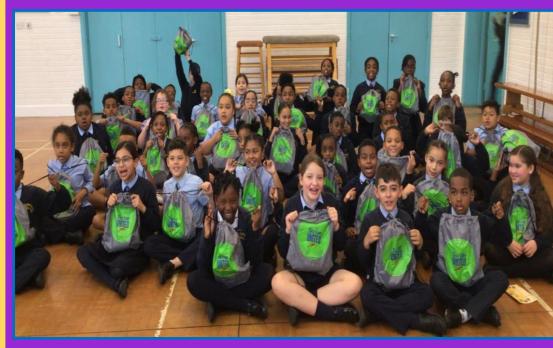

## **Swim-United**

Cosmic Class began their exciting intensive swim course on Monday.

The children are pictured here, showing off their goody bags

On Friday 27th May we are going to celebrate the Queen's Platinum Jubilee in school by inviting our children (and parents) to come to school dressed as royalty for the day. If they don't want to get dressed up, children can, at least, wear red white and blue.