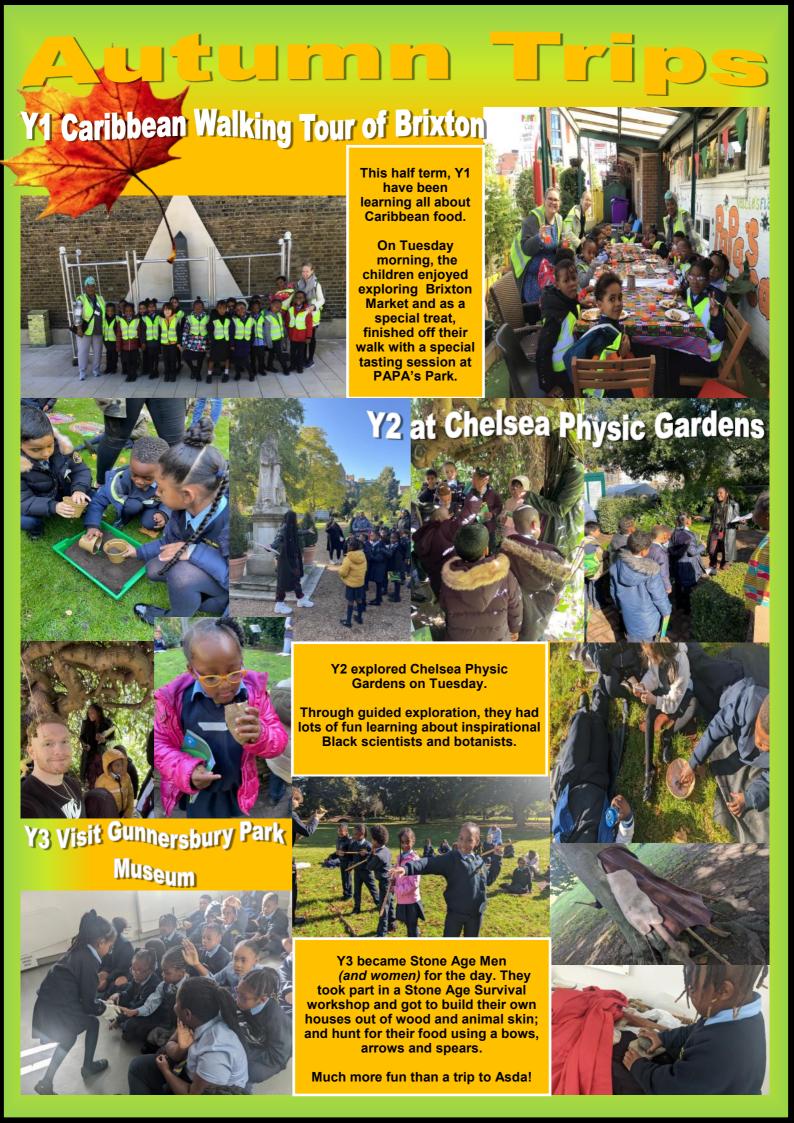

nt

Percentage of children who read at home this

Golden YR-00% Diamond Y1-70% Heroes Y2—71% Stardust Y3-66% Aladdin Y4—85% Mars Y5—95% Cosmic Y6-81%

Total number of children who read at home this



YR-00 Y1—17 Y2—17 Y3—19

Y4-22

## **Parent Teacher Meetings**

16th and 17th November

Parents can book a meeting slot from 8.00pm on Wednesday 2nd November







After careful consideration, the school have decided to take back the management and staffing of Afterschool Club when we return to school after the half term.

Please see the email from Miss Sue for more information.

Contact us: 0207 274 7012 or admin@standrewsce.lambeth.sch.uk Don't forget to check out the website: www.standrewsprimaryschoolstockwell.org Check out our class blog site:

**School Re-opens Monday 31st October**