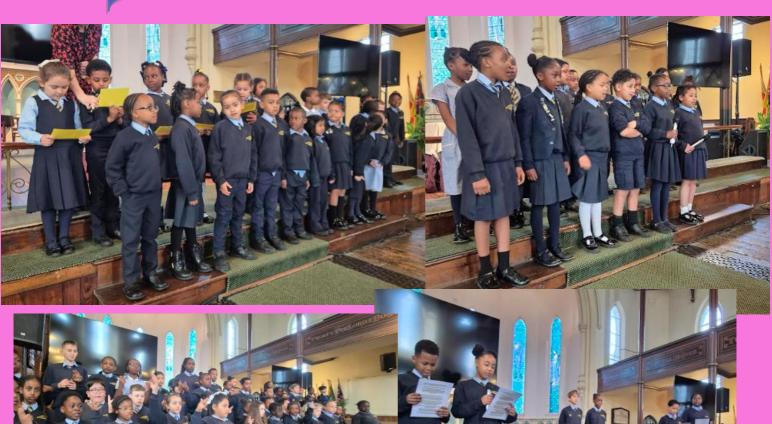

# EASTER SERVICE

On the 18th April we are only accepting bookings for children over

no early drop off or late pick up available week of 14th - 18th April

Any child dropped off before 9am or collected after 5pm will be subjected to pay a £3.20 fee